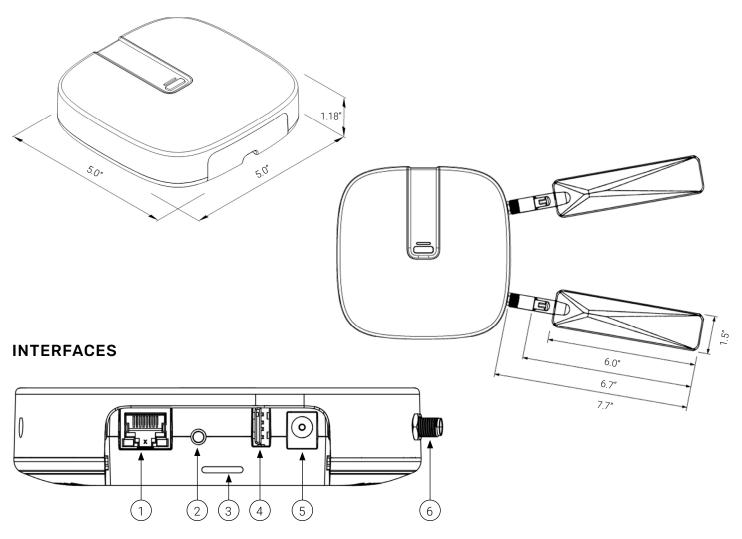

## **DIMENSIONS & DRAWINGS**

- 1. Single 10/100 Base-T Ethernet connector with PoE support.
- 2. Reset Button.
- 3. Micro SIM Card Slot (3FF).
- 4. USB 2.0 Type-A Connector.
- 5. Power Input (5V DC / 2A).
- 6. (Two) SMA Type Antenna Connectors.