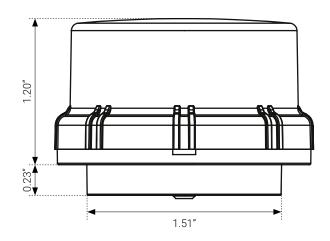

nk+ Dashboard.
- Magnetic Reset (touch the top part of the sensor for 5s).
- · Integrated Antenna.
- Suitable for Indoor and Outdoor use.
- · Mobile app available for iOS and Android devices.





## **ORDERING**

| Part Number    | Description                                                                                                                                               |
|----------------|-----------------------------------------------------------------------------------------------------------------------------------------------------------|
| ULPLUS-WH-EZ10 | UltraLink+ Bluetooth NLC Wireless Receiver and Fixture Controller, White Color, EZ-Connect™ Twist Lock System, IP65, BubblyNet Firmware. Field installed. |

## **CONNECTION DIAGRAM**



# **DIMENSIONS & DRAWINGS**





## **FOOTNOTES**

1. The performance of this product is influenced by various factors beyond Linmore LED's control, including but not limited to environmental conditions, user settings, and proper maintenance. While we provide detailed specifications and guidelines to help optimize performance, we cannot guarantee or be held liable for its performance under any particular circumstance(s). Customers are advised to test the products in their specific application environments to ensure suitability for their intended use.

Updated: 2025/07/14