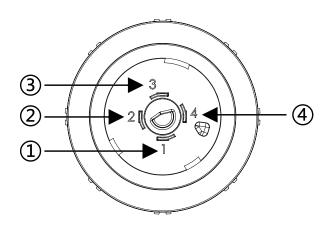

ailable with the optional UltraLink+ Dashboard.
- Magnetic Reset (touch the top part of the sensor for 5s).
- · Integrated Antenna.
- Suitable for Indoor and Outdoor use.
- · Mobile app available for iOS and Android devices.





## **ORDERING**

| Part Number    | Description                                                                                                                                               |
|----------------|-----------------------------------------------------------------------------------------------------------------------------------------------------------|
| ULPLUS-WH-EZ10 | UltraLink+ Bluetooth NLC Wireless Receiver and Fixture Controller, White Color, EZ-Connect™ Twist Lock System, IP65, BubblyNet Firmware. Field installed. |

## **CONNECTION DIAGRAM**



# **DIMENSIONS & DRAWINGS**





## **FOOTNOTES**

1. The performance of this product is influenced by various factors beyond Linmore LED's control, including but not limited to environmental conditions, user settings, and proper maintenance. While we provide detailed specifications and guidelines to help optimize performance, we cannot guarantee or be held liable for its performance under any particular circumstance(s). Customers are advised to test the products in their specific application environments to ensure suitability for their intended use.

Updated: 2025/07/14