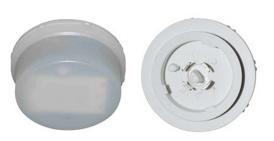

# **ULPLUS-WH-EZ10**

EZ-Connect™ UltraLink+ Wireless Receiver and Fixture Controller

The ULPLUS-WH-EZ10 is a Bluetooth NLC Wireless Receiver and Fixture Controller for fixtures that don't require motion sensors. It receives instructions based on motion, daylight, switching, or scheduled events from other sensors, switches and/or gateways through the Bluetooth mesh network and controls the fixture accordingly. Rated for wet and cold locations, it can be field installed in fixtures equipped with an EZ-Connect™ receptacle with Twist Lock System. It connects via Bluetooth and can be accessed with the UltraLink+ web portal or mobile app for setup and configuration.

## **ORDERING**

| Part Number    | Description                                                                                                                                               |
|----------------|-----------------------------------------------------------------------------------------------------------------------------------------------------------|
| ULPLUS-WH-EZ10 | UltraLink+ Bluetooth NLC Wireless Receiver and Fixture Controller, White Color, EZ-Connect™ Twist Lock System, IP65, BubblyNet Firmware. Field installed. |