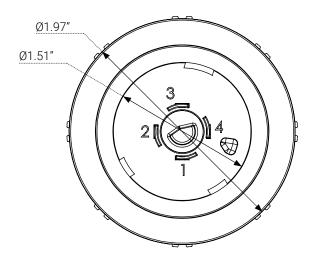

Link+ Dashboard.
- Magnetic Reset (touch the top part of the sensor for 5s).
- · Integrated Antenna.
- Suitable for Indoor and Outdoor use.
- · Mobile app available for iOS and Android devices.





## **ORDERING**

| Part Number    | Description                                                                                                                                               |
|----------------|-----------------------------------------------------------------------------------------------------------------------------------------------------------|
| ULPLUS-WH-EZ10 | UltraLink+ Bluetooth NLC Wireless Receiver and Fixture Controller, White Color, EZ-Connect™ Twist Lock System, IP65, BubblyNet Firmware. Field installed. |

## **CONNECTION DIAGRAM**



# **DIMENSIONS & DRAWINGS**





## **FOOTNOTES**

1. The performance of this product is influenced by various factors beyond Linmore LED's control, including but not limited to environmental conditions, user settings, and proper maintenance. While we provide detailed specifications and guidelines to help optimize performance, we cannot guarantee or be held liable for its performance under any particular circumstance(s). Customers are advised to test the products in their specific application environments to ensure suitability for their intended use.

Updated: 2025/07/14