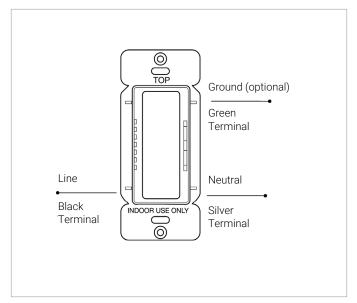

can be installed in a standard wall box.
- Advanced settings and functionality such as length of time delays, fade time, energy monitoring, and demand response are available with the optional UltraLink+ Dashboard.
- · Suitable for indoor use only.
- · Mobile app available for iOS and Android devices.





### **ORDERING**

| Part Number     | Description                                                                                                     |
|-----------------|-----------------------------------------------------------------------------------------------------------------|
| ULPLUS-SW-AC-WH | UltraLink+ Bluetooth NLC Wireless Wall Switch, AC-Powered 120-277V, Single Rocker, White Color, On/Off/Dimming. |

### **DIMENSIONS & DRAWINGS**

#### **Dimensions**



# Wiring Diagram



# Manual Control



Updated: 2025/07/22