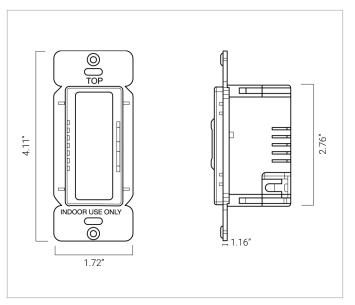

#### **TECHNICAL SPECIFICATIONS**

- Construction: White polycarbonate.
- · Mounting: Standard switch box.
- **Dimensions:** 4.11" x 1.72" x 2.76".
- Input Voltage: 120-277 VAC 50/60Hz.
- Max Power Consumption: 1.5W.
- Operating Temperature Range: 0°C to +55°C (+32°F to +131°F).
- Max Bluetooth Range: 30ft (9.1 m) line of sight.
  Range is highly dependent on the integration of fixtures, environment and conditions. It is recommended to conduct testing for range accuracy.

### **DIMENSIONS & DRAWINGS**

#### **Dimensions**