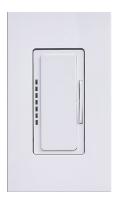

# **ULPLUS-SW-AC-WH**

UltraLink+ Switch, AC-Powered

The ULPLUS-SW-AC-WH is an AC-powered wall switch that communicates wirelessly with other devices supporting the Bluetooth Low Energy (BLE) radio standard. This single rocker switch mounts in any standard wall box and features one button for on/off and a toggle for dimming. Multiple fixtures can be grouped to be controlled by a single switch. It connects to a Bluetooth mesh network and it can be accessed with the UltraLink+ web portal or mobile app for initial design, setup, and configuration.

#### **FEATURES**

- · LED status indicator.
- · 1 button for manual on/off.
- · Toggle for dimming.
- · It can be installed in a standard wall box.
- Advanced settings and functionality such as length of time delays, fade time, energy monitoring, and demand response are available with the optional UltraLink+ Dashboard.
- · Suitable for indoor use only.
- · Mobile app available for iOS and Android devices.