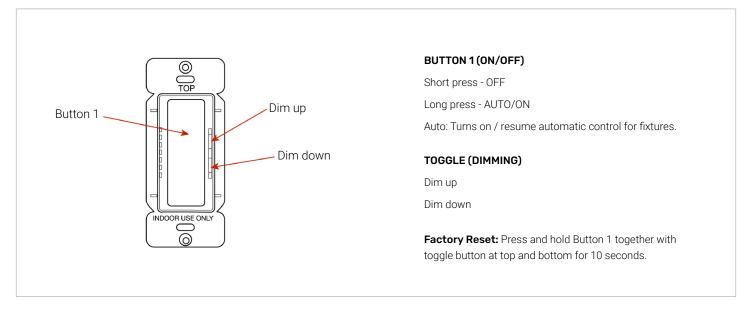

#### **FEATURES**

- · LED status indicator.
- · 1 button for manual on/off.
- · Toggle for dimming.
- · It can be installed in a standard wall box.
- Advanced settings and functionality such as length of time delays, fade time, energy monitoring, and demand response are available with the optional UltraLink+ Dashboard.
- · Suitable for indoor use only.
- · Mobile app available for iOS and Android devices.

# Manual Control

Updated: 2025/07/22