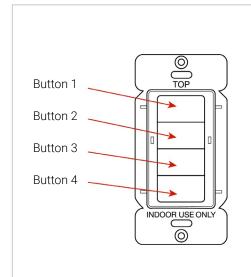

# Manual Control

#### **BUTTONS 1 & 2 (AUTO/ON/OFF/DIMMING)**

Short press button 1 - AUTO/ON

Short press button 2 - OFF

Long press button 1 - Dim up

Long press button 2 - Dim down

Auto: Turns on / resume automatic control for fixtures.

# **BUTTONS 3 & 4 (SCENES)**

Short press button 3 - Scene A

Short press button 4 - Scene B

Long press button 3 - Scene C

Long press button 4 - Scene D

Scenes need to be configured with the UltraLink web portal or iOS app.