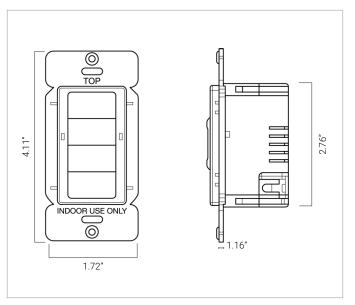

## **TECHNICAL SPECIFICATIONS**

- Construction: White polycarbonate.
- · Mounting: Standard switch box.
- **Dimensions:** 4.11" x 1.72" x 2.76".
- Input Voltage: 120-277 VAC 50/60Hz.
- Max Power Consumption: 1.5W.
- Operating Temperature Range: 0°C to +55°C (+32°F to +131°F).
- Max Bluetooth Range: 30ft (9.1 m) line of sight.
  Range is highly dependent on the integration of fixtures, environment and conditions. It is recommended to conduct testing for range accuracy.

# **DIMENSIONS & DRAWINGS**

#### **Dimensions**