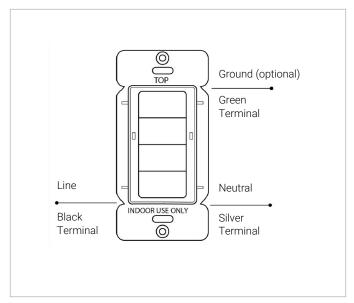

as length of time delays, fade time, energy monitoring, and demand response are available with the optional UltraLink+ Dashboard.
- Suitable for indoor use only.
- · Mobile app available for iOS and Android devices.





## **ORDERING**

| Part Number        | Description                                                                                                                         |  |  |
|--------------------|-------------------------------------------------------------------------------------------------------------------------------------|--|--|
| ULPLUS-SW-4B-AC-WH | UltraLink+ Bluetooth NLC Wireless Wall Switch with 4 Buttons, AC-Powered 120-277V, Single Gang, White Color, On/Off/Dimming/Scenes. |  |  |

# **DIMENSIONS & DRAWINGS**

#### **Dimensions**



## Wiring Diagram



# Manual Control



#### **BUTTONS 1 & 2 (AUTO/ON/OFF/DIMMING)**

Short press button 1 - AUTO/ON

Short press button 2 - OFF

Long press button 1 - Dim up

Long press button 2 - Dim down

Auto: Turns on / resume automatic control for fixtures.

# **BUTTONS 3 & 4 (SCENES)**

Short press button 3 - Scene A

Short press button 4 - Scene B

Long press button 3 - Scene C

Long press button 4 - Scene D

Scenes need to be configured with the UltraLink web portal or iOS app.

Factory Reset: Press and hold Button 1 and Button 4 for 10 seconds.

Updated: 2025/07/22