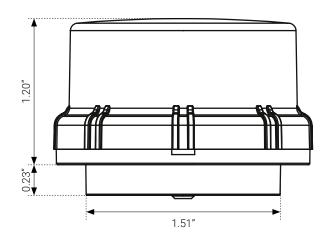

app available for iOS and Android devices.





## **ORDERING**

| Part Number    | Description                                                                                                                                               |  |
|----------------|-----------------------------------------------------------------------------------------------------------------------------------------------------------|--|
| ULPLUS-BK-EZ10 | UltraLink+ Bluetooth NLC Wireless Receiver and Fixture Controller, Black Color, EZ-Connect™ Twist Lock System, IP65, BubblyNet Firmware. Field installed. |  |

## **CONNECTION DIAGRAM**



| Port 1 | 12-24V DC |
|--------|-----------|
| Port 2 | GND/DIM-  |
| Port 3 | DIM+      |
| Port 4 | NC        |
|        |           |

# **DIMENSIONS & DRAWINGS**





## **FOOTNOTES**

1. The performance of this product is influenced by various factors beyond Linmore LED's control, including but not limited to environmental conditions, user settings, and proper maintenance. While we provide detailed specifications and guidelines to help optimize performance, we cannot guarantee or be held liable for its performance under any particular circumstance(s). Customers are advised to test the products in their specific application environments to ensure suitability for their intended use.

Updated: 2025/07/18