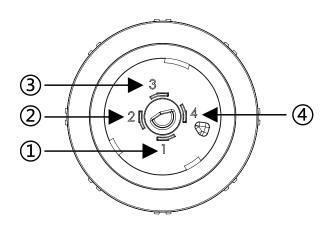

## **CONNECTION DIAGRAM**

| Port 1 | 12-24V DC |
|--------|-----------|
| Port 2 | GND/DIM-  |
| Port 3 | DIM+      |
| Port 4 | NC        |
|        |           |