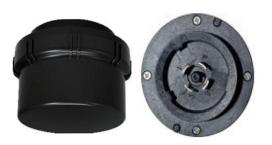

# **ULPLUS-BK-EZ10**

EZ-Connect™ UltraLink+ Wireless Receiver and Fixture Controller

The ULPLUS-BK-EZ10 is a Bluetooth NLC Wireless Receiver and Fixture Controller for fixtures that don't require motion sensors. It receives instructions based on motion, daylight, switching, or scheduled events from other sensors, switches and/or gateways through the Bluetooth mesh network and controls the fixture accordingly. Rated for wet and cold locations, it can be field installed in fixtures equipped with an EZ-Connect™ receptacle with Twist Lock System. It connects via Bluetooth and can be accessed with the UltraLink+ web portal or mobile app for setup and configuration.

## **ORDERING**

| Part Number    | Description                                                                                                                                               |  |
|----------------|-----------------------------------------------------------------------------------------------------------------------------------------------------------|--|
| ULPLUS-BK-EZ10 | UltraLink+ Bluetooth NLC Wireless Receiver and Fixture Controller, Black Color, EZ-Connect™ Twist Lock System, IP65, BubblyNet Firmware. Field installed. |  |