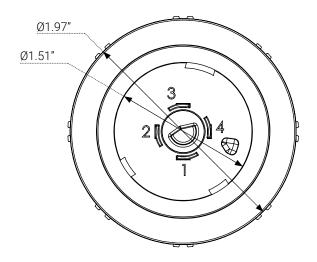

le app available for iOS and Android devices.





## **ORDERING**

| Part Number    | Description                                                                                                                                               |  |
|----------------|-----------------------------------------------------------------------------------------------------------------------------------------------------------|--|
| ULPLUS-BK-EZ10 | UltraLink+ Bluetooth NLC Wireless Receiver and Fixture Controller, Black Color, EZ-Connect™ Twist Lock System, IP65, BubblyNet Firmware. Field installed. |  |

## **CONNECTION DIAGRAM**



| Port 1 | 12-24V DC |
|--------|-----------|
| Port 2 | GND/DIM-  |
| Port 3 | DIM+      |
| Port 4 | NC        |
|        |           |

# **DIMENSIONS & DRAWINGS**





## **FOOTNOTES**

1. The performance of this product is influenced by various factors beyond Linmore LED's control, including but not limited to environmental conditions, user settings, and proper maintenance. While we provide detailed specifications and guidelines to help optimize performance, we cannot guarantee or be held liable for its performance under any particular circumstance(s). Customers are advised to test the products in their specific application environments to ensure suitability for their intended use.

Updated: 2025/07/18