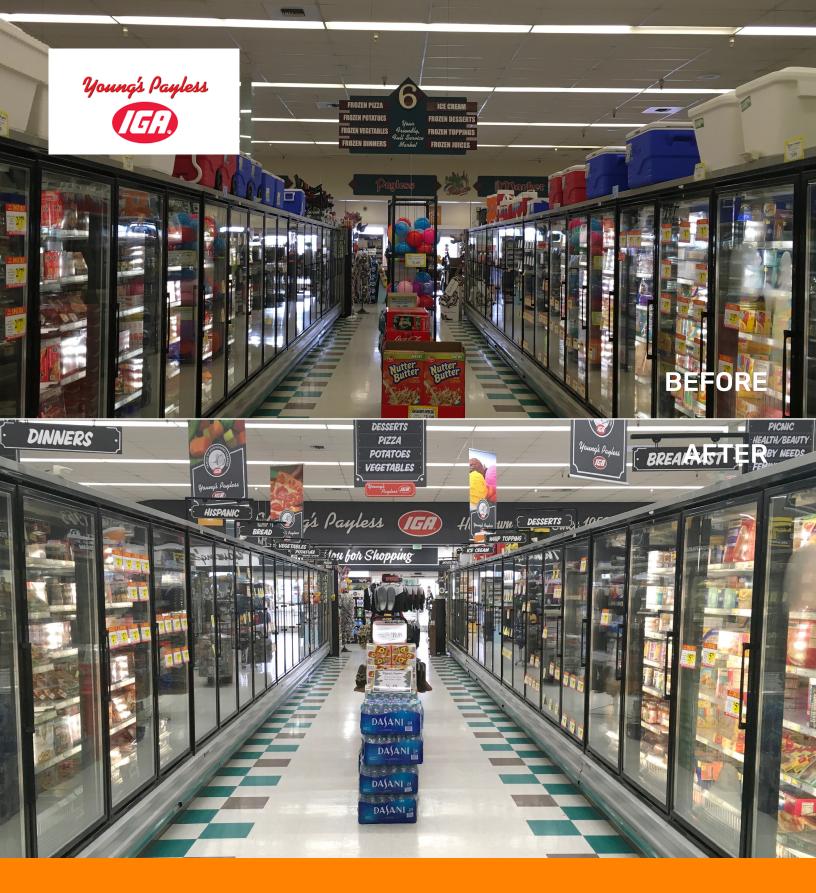

## **CASE STUDY**

BAKIN

PASTA COOK

FL

HOUS

Location: Copperopolis, CA **Application: Grocery Store** 

## Internal Driver Tube (ID)

The ID Tube sets the standard for LED tubes in this category. True to Linmore standards, our Internal Driver Tube combines the important attributes of thick aluminum extruded construction, LEDs populated to an aluminum strip, and high efficacy.

## RESULTS

visibility and safety to guests and

\$15,007

1.4x

126,278



## Linmore LED Labs, Inc. 2360 S. Orange Ave, Bldg. 1, Fresno, CA 93725 559.485.6010 | info@linmoreled.com | LinmoreLED.com



All specifications are subject to change without notice. Please visit linmoreled.com for latest information. All values are typical or design values and series averages. Actual performance may differ as a result of end-user environments and applications. Consult Linmore LED with specific inquiries. Copyright © 2021, Linmore LED Labs, Inc. All rights reserved. No part of this document may be reproduced in any form without the prior written permission of Linmore LED.