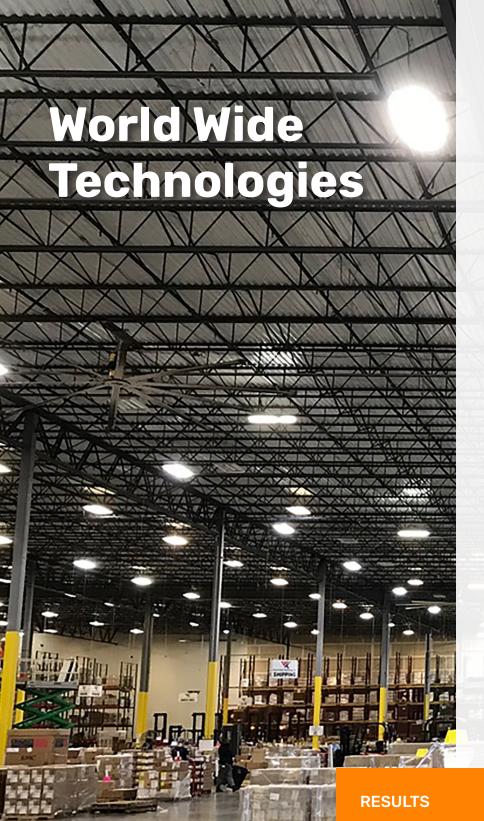

## **CASE STUDY**

Location: St. Louis, MO

**Application: Supply Chain Facility** 

World Wide Technologies replaced fluorescent tube high bays with UPH fixtures with attached Enocean motion sensors. Light levels increased from 18 to 24 footcandles, improving visibility and safety of employees while reducing the operating costs of the supply chain facility.