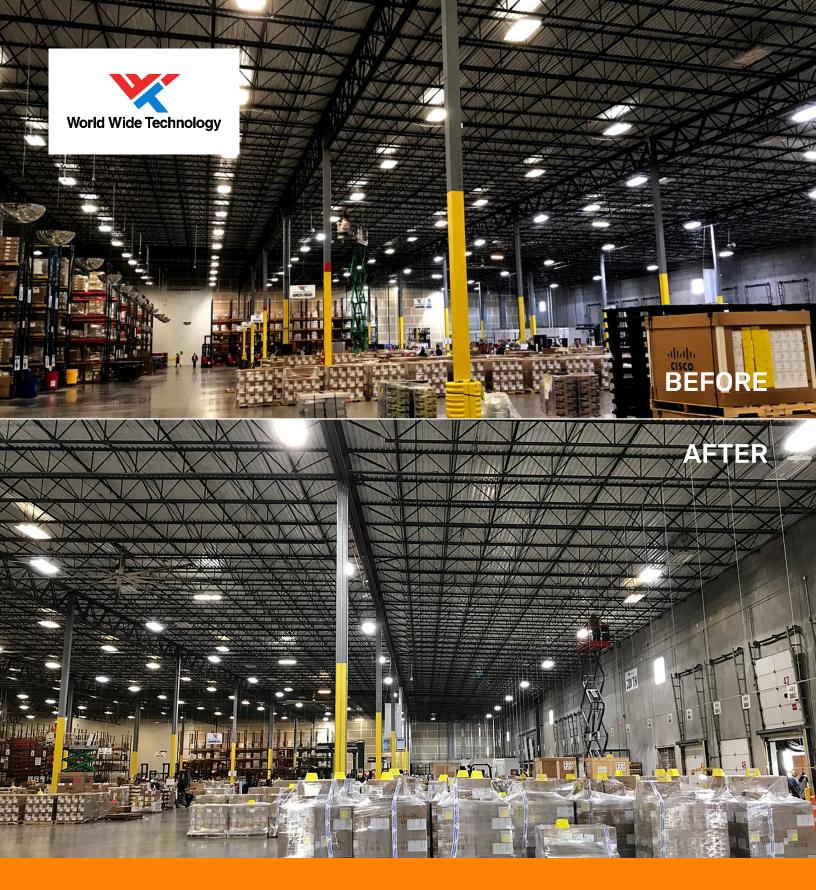

World Wide Technologies replaced fluorescent tube high bays with UPH fixtures with attached Enocean motion sensors. Light levels increased from 18 to 24 footcandles, improving visibility and safety of employees while reducing the operating costs of the supply chain facility.