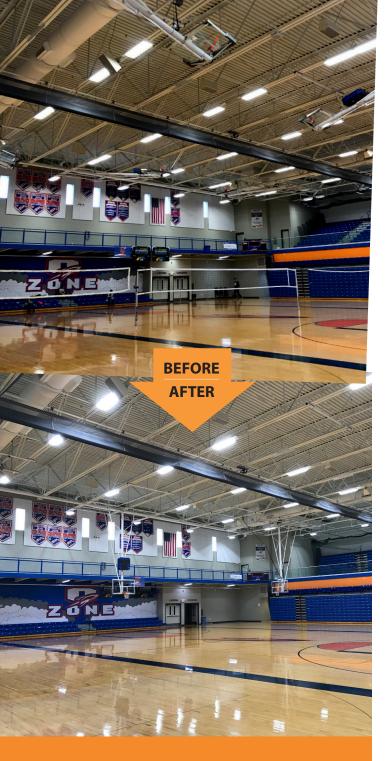

### **OVERVIEW:**

Main Gymnasium

### SCOPE:

Fluorescent Tube High Bays replaced with Eliminator High Bay fixtures

## \$7,982

annual energy savings

## 88,692kWh

Displaced Energy / Fewer kWh/year

22.17kw Demand Saved

26%

brighter From 65 footcandles to 88 footcandles

# 138,271

Equivalent pounds of CO<sup>2</sup> displaced epa.gov/energy/greenhouse-gas-equivalencies-calculator