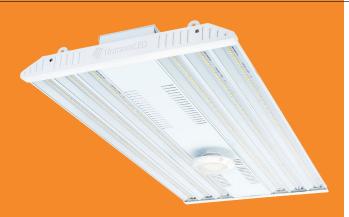

#### Okawville, Illinois

**The Linmore LED Labs Eliminator High Bay (EHB)** is a powerful package of aluminum light bars, high efficacy LEDs, and optics options. With efficacy over 170 lumens per watt, maximum energy savings will be achieved. For warehouse aisles, a specific optic option has been developed for maximum punch.

### SCOPE:

Fluorescent Tube High Bays replaced with Eliminator High Bay fixtures