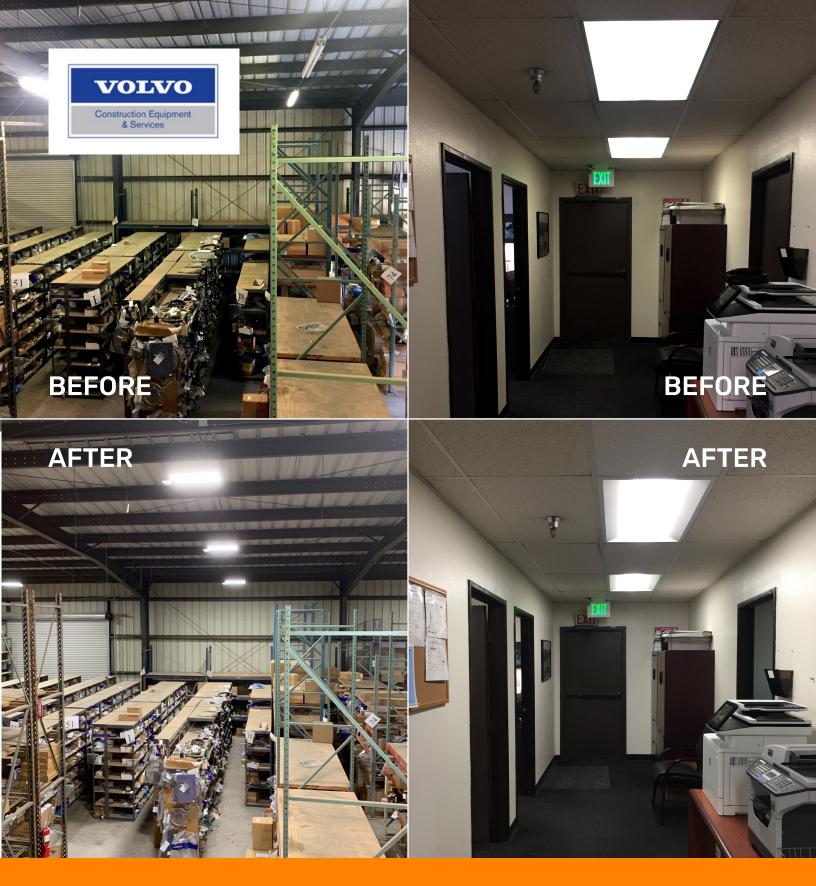

## Eliminator High Bay (EHB)

The EHB is a powerful package of aluminum light bars, high efficacy LEDs, and optics options. With efficacy over 170 lumens per watt, maximum energy savings will be achieved.

high bays with EHB fixtures in the warehouse and replaced fluorescent tube troffers with TRK fixtures in the office areas. The energy savings coupled with the displaced CO<sub>2</sub> reduced Volvo's carbon footprint.