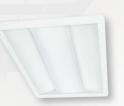

## Ace Troffer Retrofit Kit (TRK)

The TRK is a high value kit to modernize an existing troffer. The TRK quickly assembles inside of an existing troffer without tools in just minutes. The TRK has a center lens that is evenly illuminated.