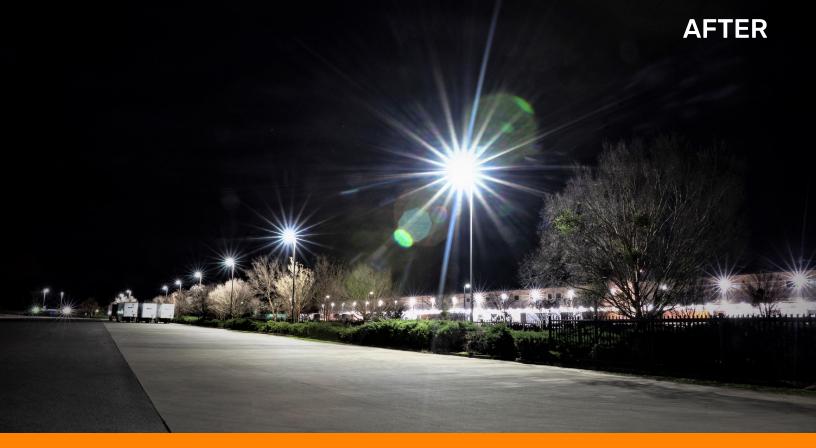

### Site Lighter Area Light (SL1)

The SL1 is a built-to-last LED fixture offering a superior combination of performance, value, and form factor. The unique housing is made of extruded aluminum, which is exceptional at moving thermal energy. Beyond its thermal efficiency, the aesthetics are modern and attractive. Efficacy averages 165 lumens/watt, and has a variety of optic options to direct the light where it is needed.

#### RESULTS

Shamrock Property Management replaced their existing lighting with 125W Site Lighters (SL1). Not only are they enjoying significant energy savings, the fixtures now have a 34year system lifespan. **73%** ENERGY REDUCTION