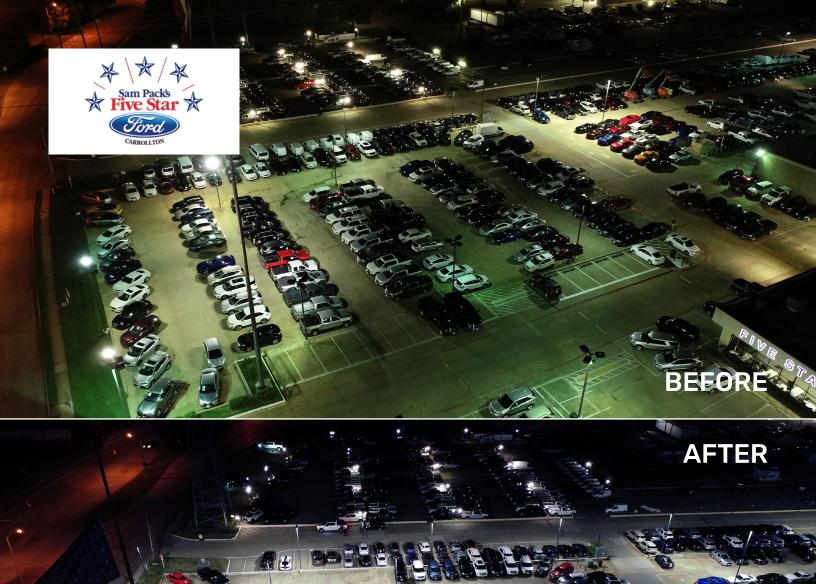

## **CASE STUDY**

Location: Plano, TX Application: Automotive Dealership Outdoor Parking Lot

## RESULTS

Sam Pack's Five-Star Ford replaced 86 1000W metal halides with the same amount of 200W Site Lighters (SL1). The energy savings coupled with the displaced CO<sub>2</sub> reduced the carbon footprint of the automotive dealership. \$30,046 ENERGY SAVINGS

25% BRIGHTER

**487,977** LBS OF DISPLACED CO<sub>2</sub>

Linmore LED Labs, Inc. 2360 S. Orange Ave, Bldg. 1, Fresno, CA 93725 559.485.6010 | info@linmoreled.com | LinmoreLED.con

All specifications are subject to change without notice. Please visit linmoreled.com for latest information. All values are typical or design values and series averages. Actual performance may differ as a result of end-user environments and applications. Consult Linmore LED with specific inquiries. Copyright © 2021, Linmore LED Labs, Inc. All rights reserved. No part of this document may be reproduced in any form without the prior written permission of Linmore LED.