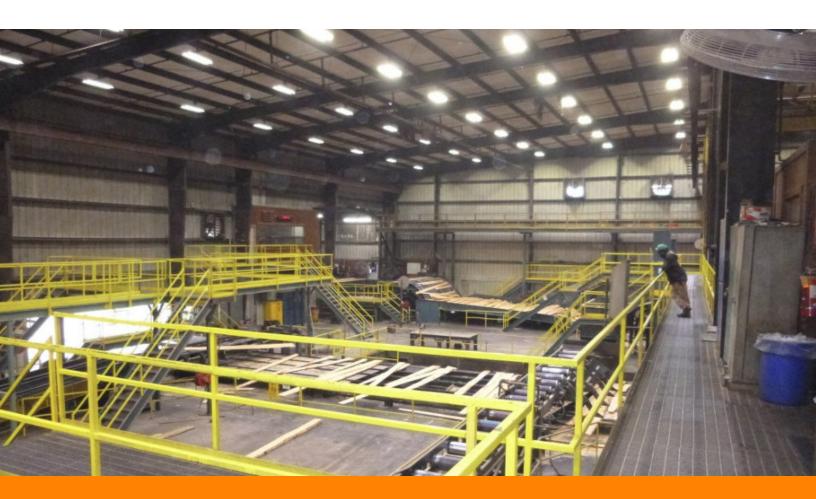

## **OVERVIEW**

Potlatch Corporation retrofitted their lighting throughout the head-rig area of their sawmill in Warren, Arkansas.

The 24,804 sq ft area was previously illuminated with (95) 400W metal halide fixtures which averaged 15 footcandles.

The 1-for-1 replacements with Essentials Series 2-Modules (222W) and 4-Modules (111W) LED fixtures now averages 52 footcandles, provides an annual energy savings of \$21,151 and an annual environmental savings of 153 tons of greenhouse gases.