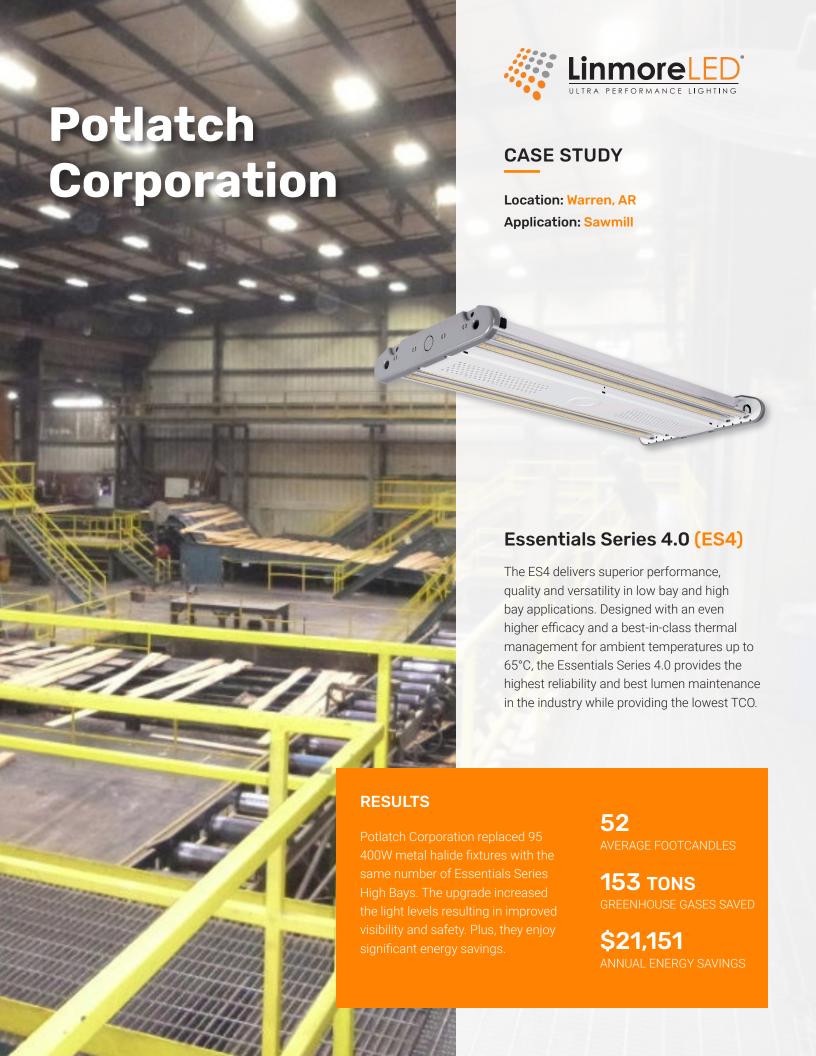

## **OVERVIEW**

Potlatch Corporation retrofitted their lighting throughout the head-rig area of their sawmill in Warren, Arkansas.

The 24,804 sq ft area was previously illuminated with (95) 400W metal halide fixtures which averaged 15 footcandles.

The 1-for-1 replacements with Essentials Series 2-Modules (222W) and 4-Modules (111W) LED fixtures now averages 52 footcandles, provides an annual energy savings of \$21,151 and an annual environmental savings of 153 tons of greenhouse gases.