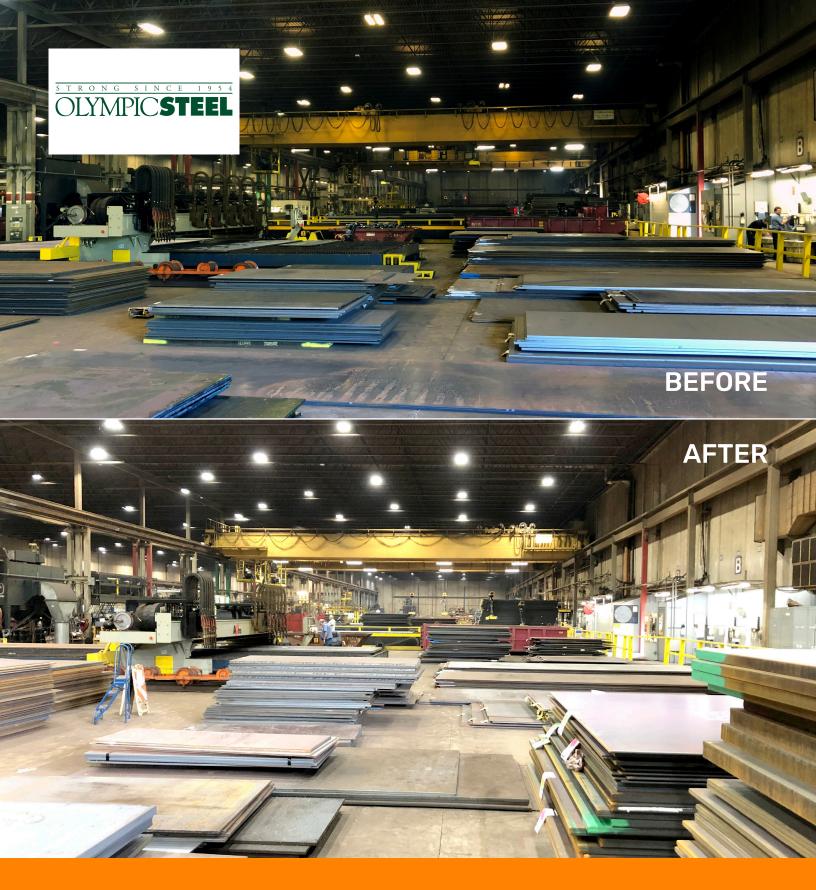

Olympic Steel replaced existing lighting with Eliminator High Bays (EHB). The reduced energy consumption coupled with the displaced CO<sub>2</sub> resulted in a reduced carbon footprint for the steel manufacturing facility. Plus, they enjoyed a quick 2.18-year return on investment