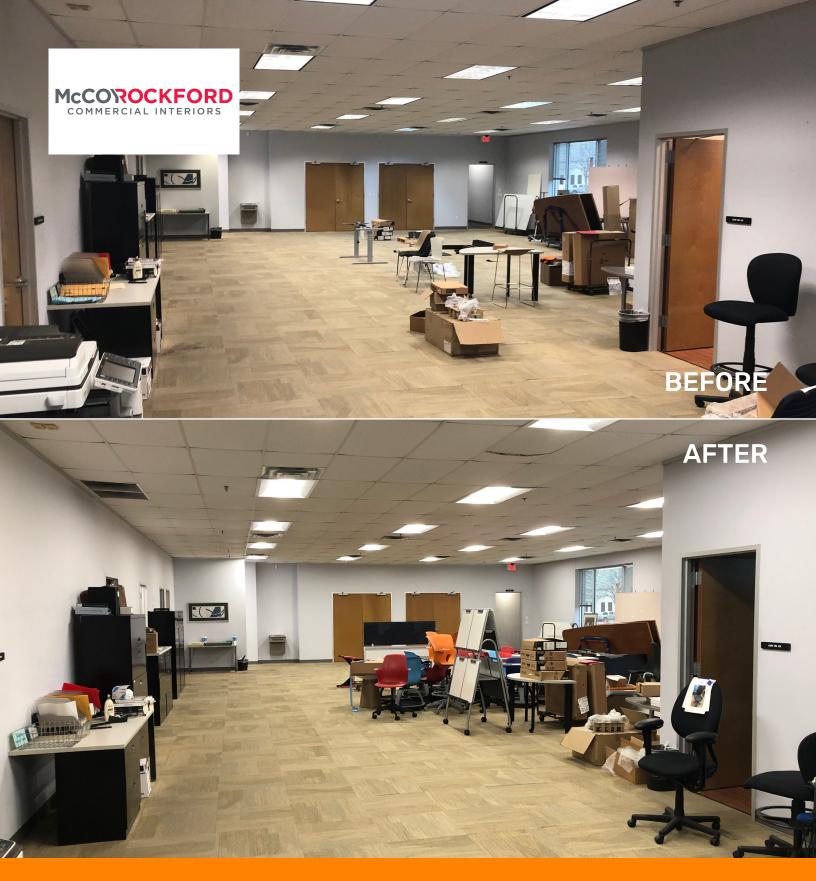

HAND

McCoy-Rockford replaced 124 3LT8 troffers with the same amount of 28V Troffer Retrofit Kits (TRK). The energy savings coupled with the displaced CO<sub>2</sub> resulted in reduced carbon footprint for the McCoy-Rockford office spaces.