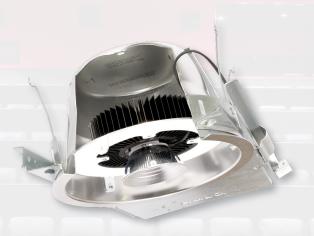

## Recessed Can Retrofit (REC)

The REC is an extremely versatile high-powered monopoint LED retrofit for commercial recessed or can lighting: malls, airports, convention arenas, stage, auditorium, and much more. 20, 45, & 90W units mount to 0.80 aluminum adapter plates that have been custom cut to fit your fixture.

Maya Cinemas replaced incandescent canned lighting with 45W Recessed Can Retrofit (REC). The energy savings and displaced CO<sub>2</sub> resulted in a reduced carbon footprint for the movie theater. Plus, they enjoyed a 4.4-year return on investment.