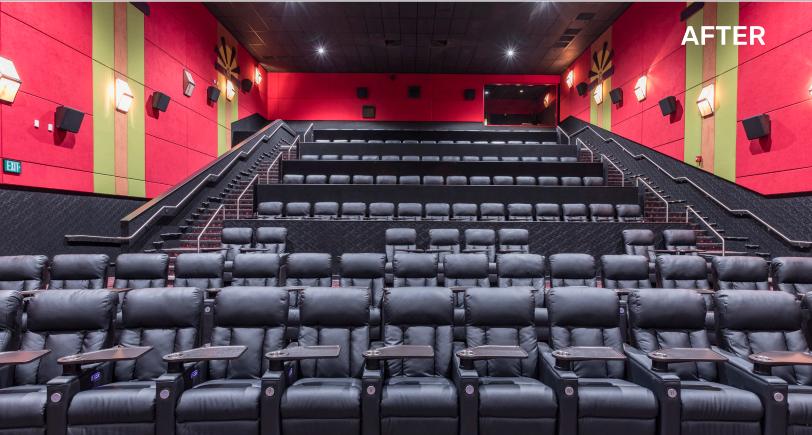

Maya Cinemas replaced incandescent canned lighting with 45W Recessed Can Retrofit (REC). The energy savings and displaced CO<sub>2</sub> resulted in a reduced carbon footprint for the movie theater. Plus, they enjoyed a 4.4-year return on investment.