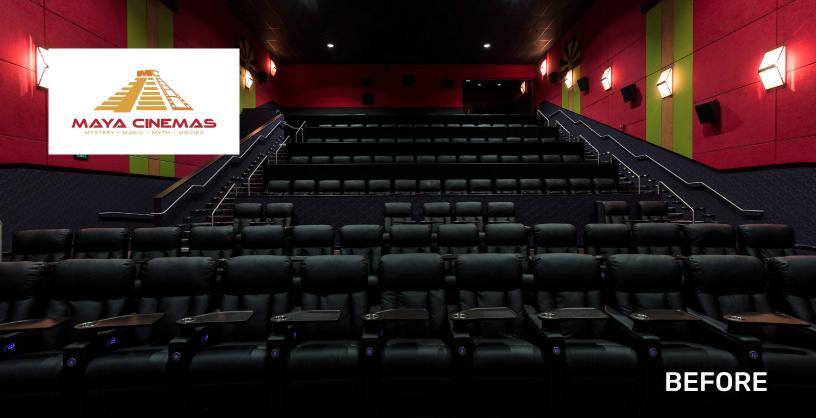

Maya Cinemas replaced incandescent canned lighting with 45W Recessed Can Retrofit (REC). The energy savings and displaced CO<sub>2</sub> resulted in a reduced carbon footprint for the movie theater. Plus, they enjoyed a 4.4-year return on investment.