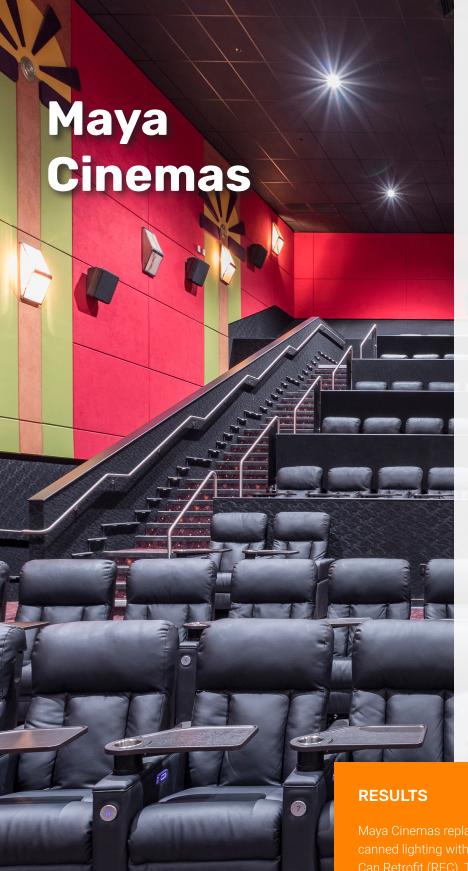

## **CASE STUDY**

Location: Bakersfield, CA
Application: Movie Theater

Maya Cinemas replaced incandescent canned lighting with 45W Recessed Can Retrofit (REC). The energy savings and displaced CO<sub>2</sub> resulted in a reduced carbon footprint for the movie theater. Plus, they enjoyed a 4.4-year return on investment.