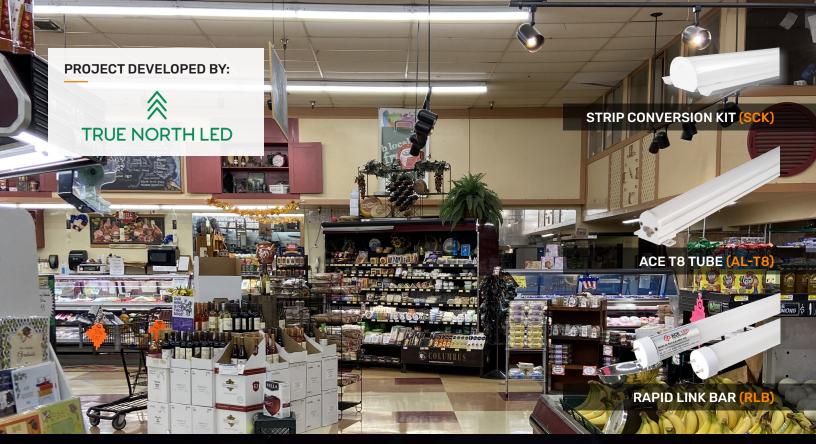

## **CASE STUDY**

Location: Winters, California
Application: Grocery Store
Partner: True North LED

Lorenzo's Market replaced outdated T8 fixtures with Rapid Link™ Bars (RLB), Ace Strip Conversion Kit (SCK) fixtures, and Ace LED Type A & B Nano Tubes (AL-T8), creating a modern look with improved life and performance. They also replaced metal halide fixtures with Site Lighter Area Light (SL1) fixtures in the parking lot for a superior combination of performance, value, and form factor.

The increased lighting levels from the LED upgrade improved the aesthetics of the store, the customer experience and productivity of employees. In addition to the energy savings, the extra-long life of the installed LED fixtures allows for minimal labor and maintenance costs.