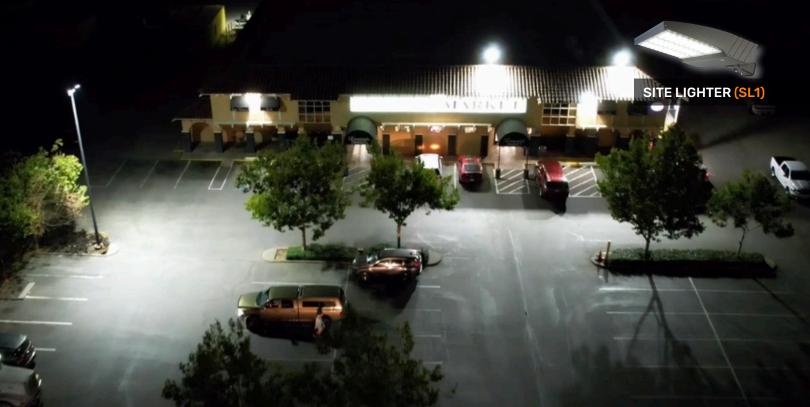

## **CASE STUDY**

Location: Winters, California
Application: Grocery Store
Partner: True North LED

Lorenzo's Market replaced outdated T8 fixtures with Rapid Link™ Bars (RLB), Ace Strip Conversion Kit (SCK) fixtures, and Ace LED Type A & B Nano Tubes (AL-T8), creating a modern look with improved life and performance. They also replaced metal halide fixtures with Site Lighter Area Light (SL1) fixtures in the parking lot for a superior combination of performance, value, and form factor.

The increased lighting levels from the LED upgrade improved the aesthetics of the store, the customer experience and productivity of employees. In addition to the energy savings, the extra-long life of the installed LED fixtures allows for minimal labor and maintenance costs.