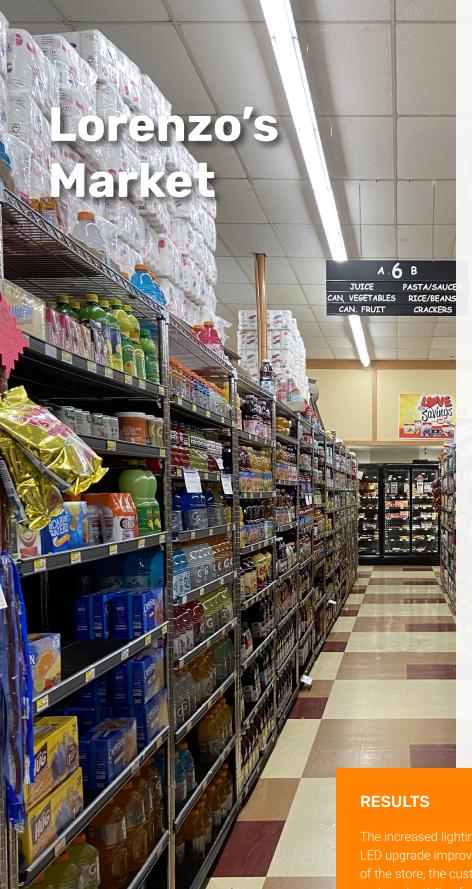

## **CASE STUDY**

Location: Winters, California
Application: Grocery Store
Partner: True North LED

Lorenzo's Market replaced outdated T8 fixtures with Rapid Link™ Bars (RLB), Ace Strip Conversion Kit (SCK) fixtures, and Ace LED Type A & B Nano Tubes (AL-T8), creating a modern look with improved life and performance. They also replaced metal halide fixtures with Site Lighter Area Light (SL1) fixtures in the parking lot for a superior combination of performance, value, and form factor.

The increased lighting levels from the LED upgrade improved the aesthetics of the store, the customer experience and productivity of employees. In addition to the energy savings, the extra-long life of the installed LED fixtures allows for minimal labor and maintenance costs.