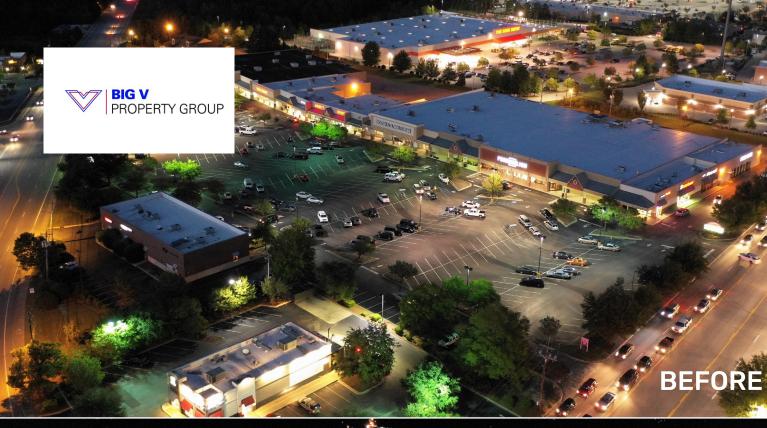

#### RESULTS

Big V Properties replaced the existing 1000W metal halides at Lexington Towne Center with 300W Site Lighters (SL1). Light levels increased from 2 to 5.7 footcandles, improving visibility and safety of employees and guests while reducing the operating costs of the retail center. \$12,903 ENERGY SAVINGS

2.85x BRIGHTER

**201,166** LBS OF DISPLACED CO2