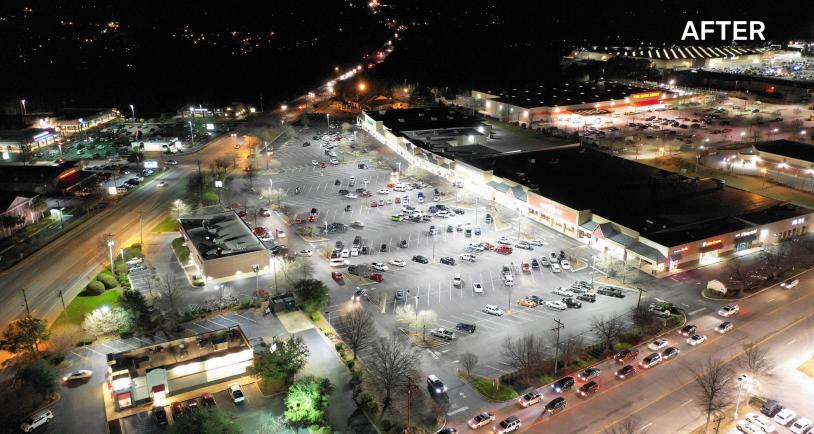

#### RESULTS

Big V Properties replaced the existing 1000W metal halides at Lexington Towne Center with 300W Site Lighters (SL1). Light levels increased from 2 to 5.7 footcandles, improving visibility and safety of employees and guests while reducing the operating costs of the retail center. \$12,903 ENERGY SAVINGS

2.85x BRIGHTER

**201,166** LBS OF DISPLACED CO2