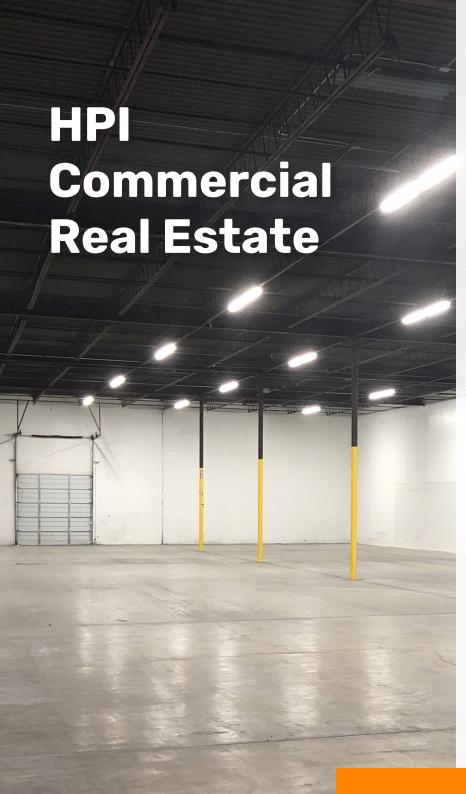

## **CASE STUDY**

**Location: Dallas, TX** 

**Application: Storage Space** 

## **RESULTS**

HPI Commercial Real Estate replaced 8' fluorescent tubes with 4' RLB fixtures. Light levels increased from 3 to 16 footcandles, improving visibility and safety of employees while reducing the operating costs of the storage space.