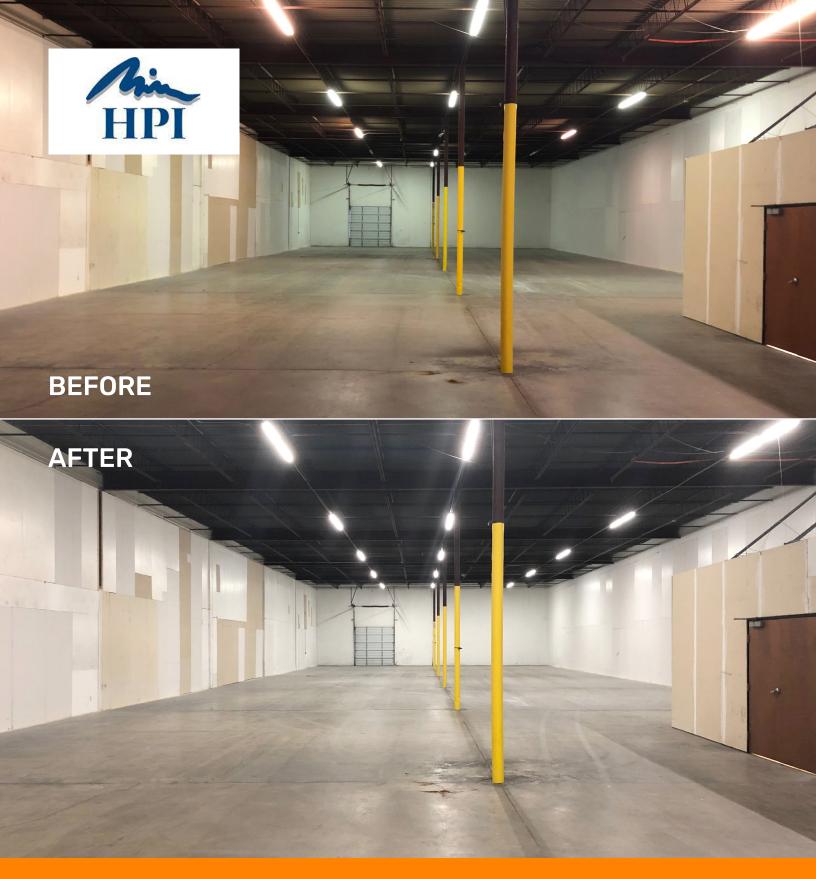

## **RESULTS**

HPI Commercial Real Estate replaced 8' fluorescent tubes with 4' RLB fixtures. Light levels increased from 3 to 16 footcandles, improving visibility and safety of employees while reducing the operating costs of the storage space.

3,978

FEWER KWH/YEAR

**5.3**x

BRIGHTER

41%

REDUCED FIXTURE WATTAGE