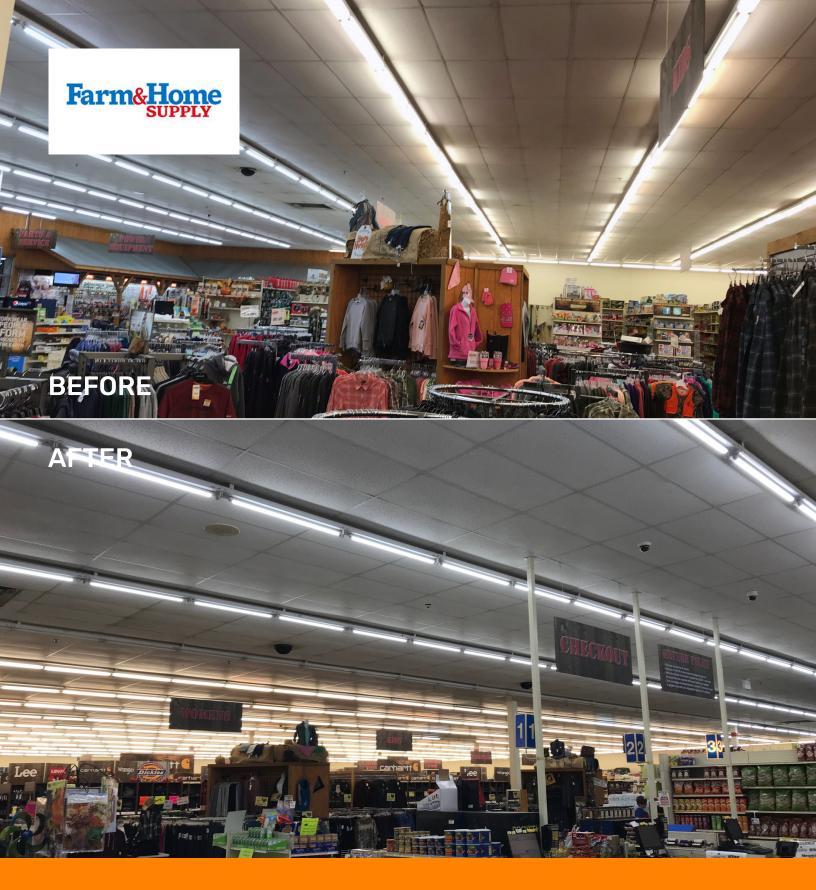

farm & Home Supply replaced fluorescent tube high bays with RLB fixtures. The energy savings coupled with the displaced CO<sub>2</sub> reduced the carbon footprint of the lifestyle supply store.

**62**%

**ENERGY REDUCTION** 

\$15,642

**ENERGY SAVINGS** 

268,234

LBS OF CO<sub>2</sub> DISPLACED