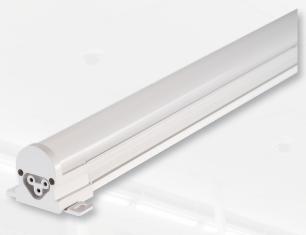

## Rapid Link® Bar (RLB)

The RLB is a system of Bars, Power Cords, and Mounting Clips made to be rapidly linked and deployed. The Rapid Link® Bar System opens new possibilities for retail, office, and warehouse applications because minimal cost and time is needed for installation; a typically large aspect of an LED upgrade.