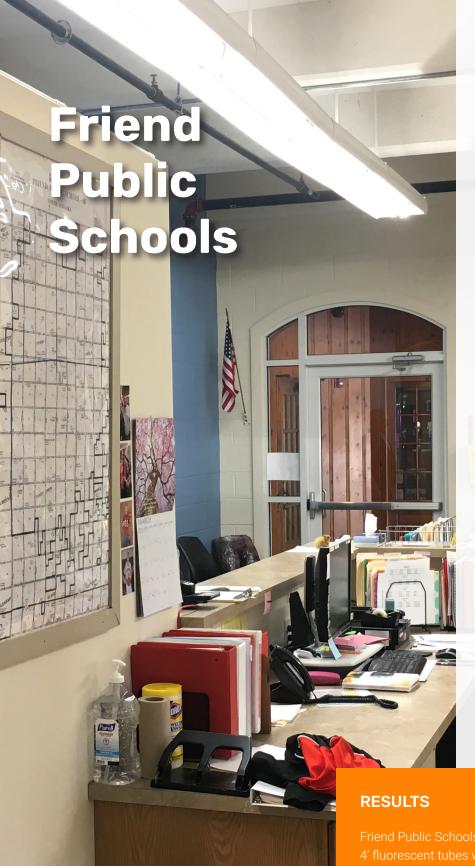

## **CASE STUDY**

Location: Friend, NE

**Application: Public School Office** 

The URS is the ultimate retrofit system for a variety of linear fluorescent light fixtures. Each URS is comprised of a patented aluminum extrusion, a high-efficacy set of LEDs, and an external dimmable driver. The URS is offered in two nominal lengths, 2' & 4', to retrofit the most popular installed housing.

4' fluorescent tubes with the same amount of 4' URS bars. Their energy savings coupled with the displaced CO<sub>2</sub> reduces the carbon footprint of the school.

9,895

LBS OF CO<sub>2</sub> DISPLACED