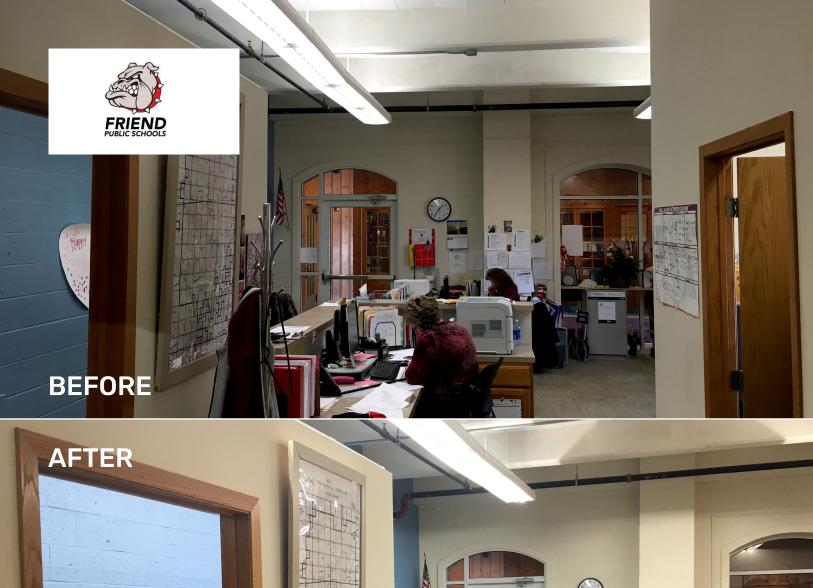

## **CASE STUDY**

Location: Friend, NE

**Application: Public School Office** 

The URS is the ultimate retrofit system for a variety of linear fluorescent light fixtures. Each URS is comprised of a patented aluminum extrusion, a high-efficacy set of LEDs, and an external dimmable driver. The URS is offered in two nominal lengths, 2' & 4', to retrofit the most popular installed housing.

4' fluorescent tubes with the same amount of 4' URS bars. Their energy savings coupled with the displaced CO<sub>2</sub> reduces the carbon footprint of the school.

9,895

LBS OF CO<sub>2</sub> DISPLACED