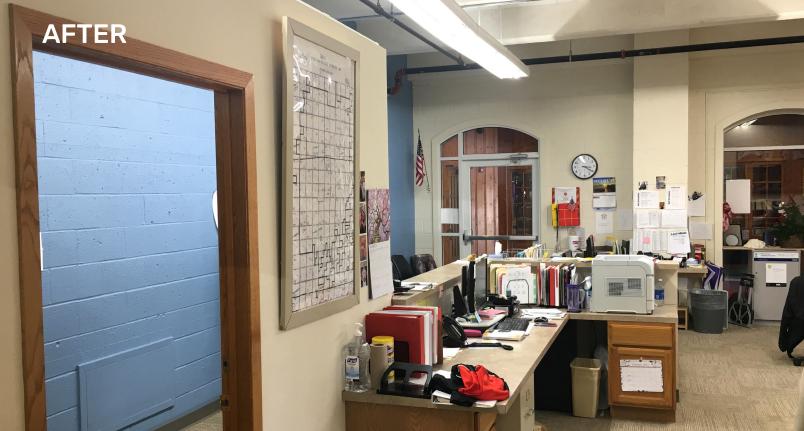

## **CASE STUDY**

Location: Friend, NE

**Application: Public School Office** 

The URS is the ultimate retrofit system for a variety of linear fluorescent light fixtures. Each URS is comprised of a patented aluminum extrusion, a high-efficacy set of LEDs, and an external dimmable driver. The URS is offered in two nominal lengths, 2' & 4', to retrofit the most popular installed housing.

4' fluorescent tubes with the same amount of 4' URS bars. Their energy savings coupled with the displaced CO<sub>2</sub> reduces the carbon footprint of the school.

9,895

LBS OF CO<sub>2</sub> DISPLACED