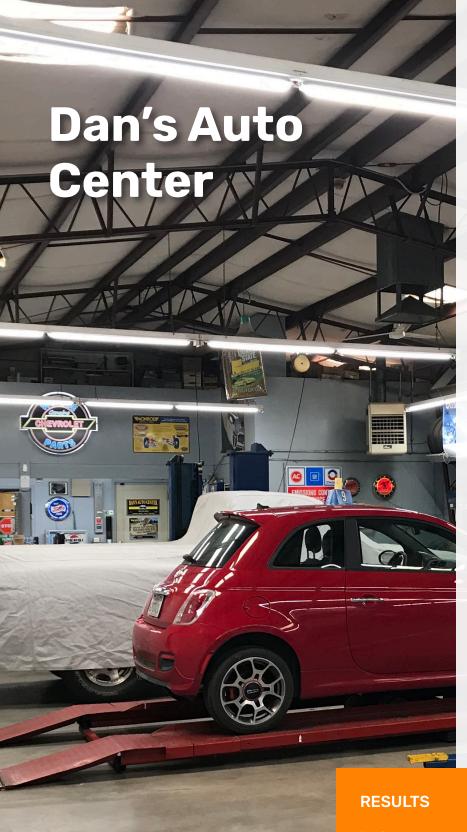

## **CASE STUDY**

Location: Oakhurst, CA

**Application: Auto Service Facility** 

Dan's Auto Center replaced fluorescentube high bays with URS bars. Light levels increased from 26 to 106 footcandles, improving visibility and safety of employees while reducing the operating costs of the auto service facility.