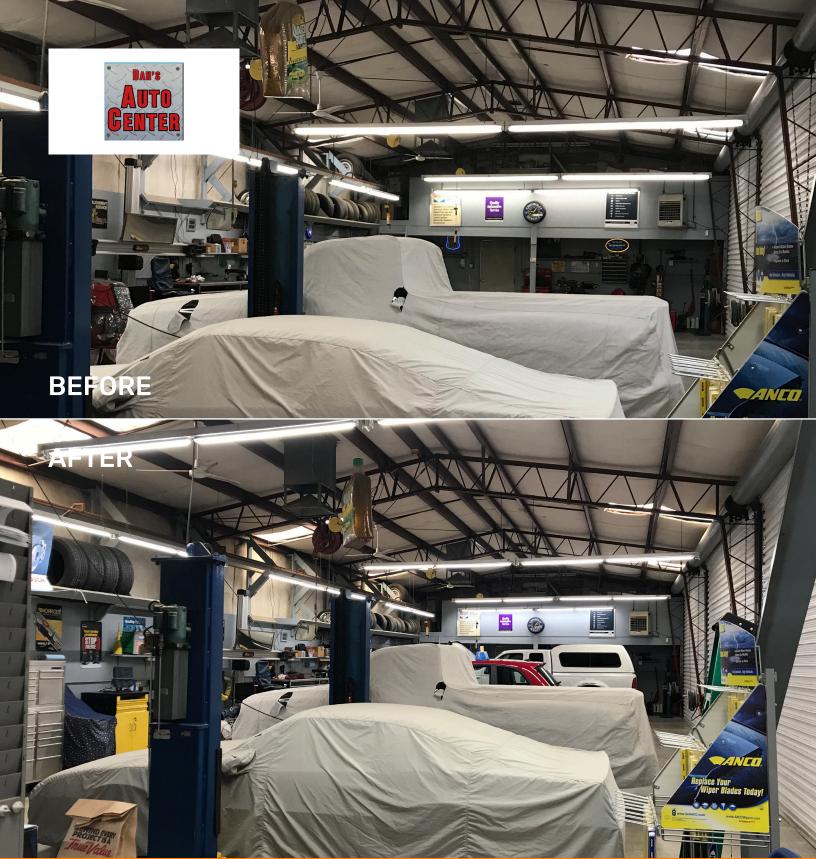

Dan's Auto Center replaced fluorescentube high bays with URS bars. Light levels increased from 26 to 106 footcandles, improving visibility and safety of employees while reducing the operating costs of the auto service facility.

**49%** 

**ENERGY REDUCTION** 

**4**x

DDICUTE

3,535

FFWFR kWh/YFAR