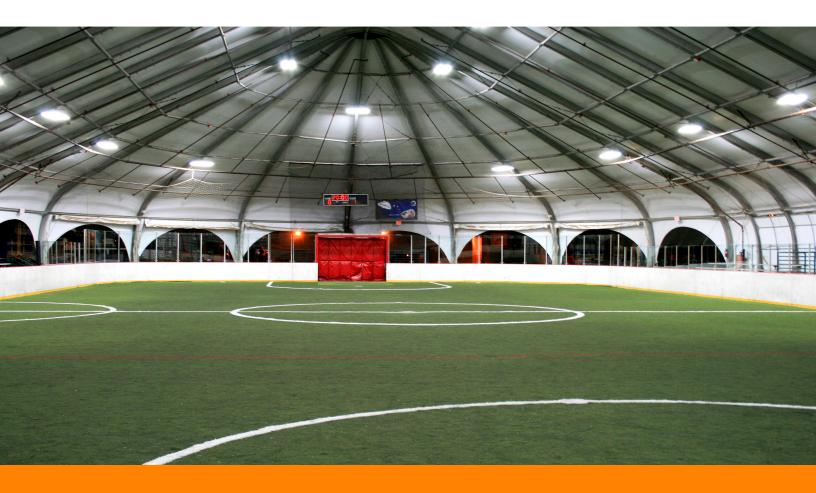

## **OVERVIEW**

Big League Dreams offers indoor soccer leagues in a 20,000 sq. ft. indoor pavilion for both youth and adults, as well as hosting softball tournaments and a multitude of special events.

They replaced their existing 1000W metal halide fixtures with 6 Essentials Performance LED high bays. It was important not only to save on annual energy and costs, but to have durable fixtures that can handle being hit by soccer balls.

## **RESULTS**

The result was impressive with a reduction of wattage from 28,080 to 6,708, totaling 74% reduction while elevating light levels and decreasing glare and shadows. Big League Dreams immediately chose to use this fixture in other locations.