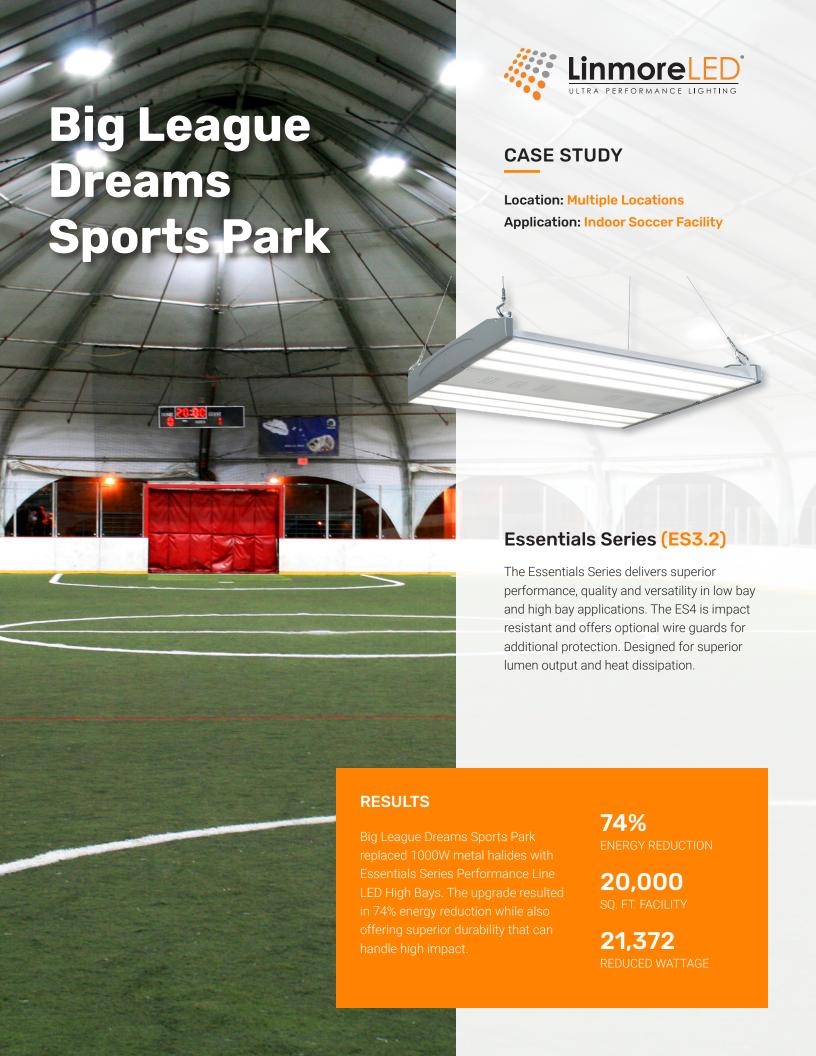

## **OVERVIEW**

Big League Dreams offers indoor soccer leagues in a 20,000 sq. ft. indoor pavilion for both youth and adults, as well as hosting softball tournaments and a multitude of special events.

They replaced their existing 1000W metal halide fixtures with 6 Essentials Performance LED high bays. It was important not only to save on annual energy and costs, but to have durable fixtures that can handle being hit by soccer balls.

## **RESULTS**

The result was impressive with a reduction of wattage from 28,080 to 6,708, totaling 74% reduction while elevating light levels and decreasing glare and shadows. Big League Dreams immediately chose to use this fixture in other locations.