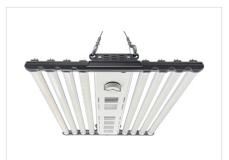

Hosedown 2.0 Series (HD2)

High Output Troffer (HT1)

Linear 3.0 (LR3)

Universal Retrofit System (URS-ECO)