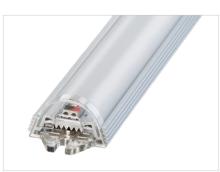

Hosedown 2.0 Series (HD2)

High Output Troffer (HT1)

Linear 3.0 (LR3)

Universal Retrofit System (URS-ECO)