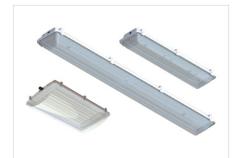

Hosedown 2.0 Series (HD2)

High Output Troffer (HT1)

Linear 3.0 (LR3)

Universal Retrofit System (URS-ECO)