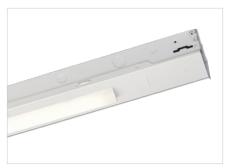

Hosedown 2.0 Series (HD2)

High Output Troffer (HT1)

Linear 3.0 (LR3)

Universal Retrofit System (URS-ECO)