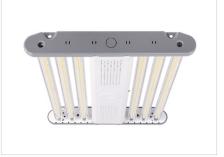

Hosedown 2.0 Series (HD2)

High Output Troffer (HT1)

Linear 3.0 (LR3)

Universal Retrofit System (URS-ECO)